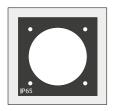

# AT-FL adapter grommets

based on KT large, for M23 square flange / IP65

The grommet AT-FL is constructed on the basis of a large KT cable grommet. The polyamide body is moulded with elastomer. All square flanges with dimensions  $19.8 \times 19.8 \, \text{mm}$  (M23) can be integrated.

The insertion of AT-FL into an icotek cable entry frame enables the routing of cables with and without connectors in combination with the creation of interfaces for M23 connectors within one cable entry system. Separate cut-outs for connectors are no longer necessary.

AT-FL provides ingress protection of up to IP65 (depending on the used flange and connector).