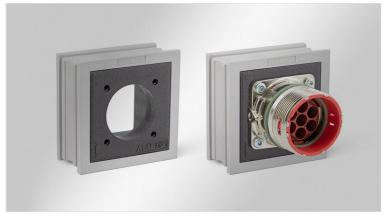

# AT-FL adapter grommets

based on KT large, for M23 square flange / IP65

The grommet AT-FL is constructed on the basis of a large KT cable grommet. The polyamide body is moulded with elastomer. All square flanges with dimensions  $19.8 \times 19.8 \, \text{mm}$  (M23) can be integrated.

The insertion of AT-FL into an icotek cable entry frame enables the routing of cables with and without connectors in combination with the creation of interfaces for M23 connectors within one cable entry system. Separate cut-outs for connectors are no longer necessary.

AT-FL provides ingress protection of up to IP65 (depending on the used flange and connector).